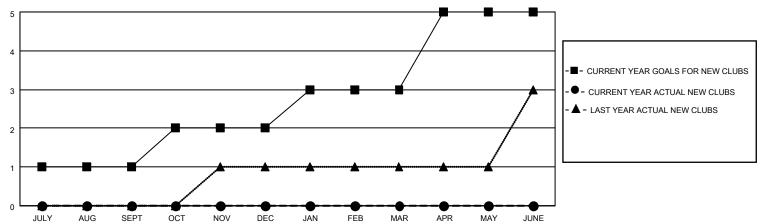

# MONTHLY MEMBERSHIP PROGRESS REPORT

## **LOCATION KENYA AFRICA**

## District 411 A

| Clubs RESULTS FOR 2022-2023 |   |   |   | Members RESULTS FOR 2022-2023 |    |    |    |
|-----------------------------|---|---|---|-------------------------------|----|----|----|
|                             |   |   |   |                               |    |    |    |
| JULY/AUG/SEPT               | 1 | 0 | 1 | JULY/AUG/SEPT                 | 32 | 47 | 20 |
| OCT/NOV/DEC                 | 1 | 0 | 0 | OCT/NOV/DEC                   | 75 | 0  | 0  |
| JAN/FEB/MAR                 | 1 | 0 | 0 | JAN/FEB/MAR                   | 75 | 0  | 0  |
| APR/MAY/JUNE                | 2 | 0 | 0 | APR/MAY/JUNE                  | 32 | 0  | 0  |

### GOALS AND ACTUAL NEW CLUBS CUMULATIVE



### GOALS AND ACTUAL MEMBERS CUMULATIVE



| DROPPED CLUBS: 1 |    | 16 CLUBS OF 67 ADDED 1 OR<br>MORE NEW MEMBERS | GENDER DISTRIBUTION                 |                                |  |
|------------------|----|-----------------------------------------------|-------------------------------------|--------------------------------|--|
|                  |    |                                               | MALE<br>FEMALE                      | 1,021 (60.06%)<br>678 (39.88%) |  |
| DROPPED MEMBERS  |    |                                               | NON BINARY PREFER NOT TO ANSWER     | 0 (0.00%)<br>1 (0.06%)         |  |
| DECEASED         | 1  |                                               | THE ENTITY TO ANOWER                | (0.0070)                       |  |
| CLUB CANCELLE