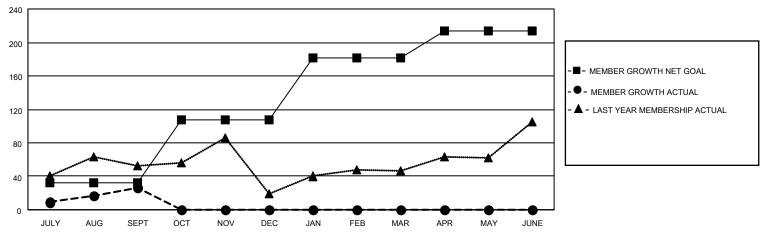

### GOALS AND ACTUAL MEMBERS CUMULATIVE

| DROPPED CLUBS: 1 |    | 16 CLUBS OF 67 ADDED 1 OR<br>MORE NEW MEMBERS | GENDER DISTRIBUTION                 |                                |  |
|------------------|----|-----------------------------------------------|-------------------------------------|--------------------------------|--|
|                  |    |                                               | MALE<br>FEMALE                      | 1,021 (60.06%)<br>678 (39.88%) |  |
| DROPPED MEMBERS  |    |                                               | NON BINARY PREFER NOT TO ANSWER     | 0 (0.00%)<br>1 (0.06%)         |  |
| DECEASED         | 1  |                                               | THE ENTITY TO ANOWER                | (0.0070)                       |  |
| CLUB CANCELLED   | 0  | CLICK HERE FOR CUMULATIVE                     | TOTAL FAMILY UNIT MEMBERS           | 352                            |  |
| OTHER            | 19 | MEMBERSHIP DATA                               |                                     |                                |  |
| TOTAL            | 20 |                                               | FAMILY MEMBERS PAYING HALF DUES 194 |                                |  |
|                  |    |                                               |                                     |                                |  |